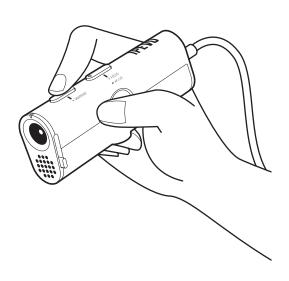

## Get to know your **IPEVO P2V ULTRA**

Press once to take a snapshot. Only works with IPEVO Visualizer software.

Press once to focus

Press and hold for 3 seconds to switch autofocus modes.

AF-C = Continous (Default)

LED indicator

OFF = Video streaming OFF White = Video streaming ON & AI MIC OFF Red = Video streaming ON & MUTE Orange = Video Streaming ON & AI MIC ON Microphone slider

MIC = Microphone ON AI MIC = Mic ON & AI noise reduction ON MUTE = Mic muted