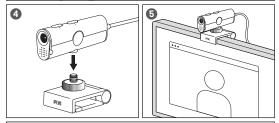

## Get to know your **IPEVO P2V ULTRA**

Press once to take a snapshot. Only works with IPEVO Visualizer software.

Press once to focus

Press and hold for 3 seconds to switch autofocus modes.

AF-C = Continous (Default)