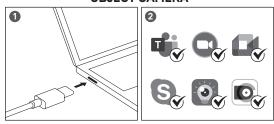

#### Software Download

## IPFV0 Visualizer

Scan, record, and capture images with IPEVO cameras. www.ipevo.com/visualizer

### IPEVO CamControl

Adjust the camera settings without using the buttons. www.ipevo.com/camcontrol