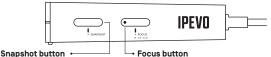

## Get to know your **IPEVO P2V ULTRA**

Press once to take a snapshot. Only works with IPEVO Visualizer software.

Press once to focus

Press and hold for 3 seconds to switch autofocus modes.

AF-C = Continous (Default)