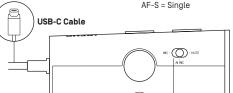

LED indicator

OFF = Video streaming OFF White = Video streaming ON & AI MIC OFF Red = Video streaming ON & MUTE Orange = Video Streaming ON & AI MIC ON Microphone slider

MIC = Microphone ON AI MIC = Mic ON & AI noise reduction ON MUTE = Mic muted